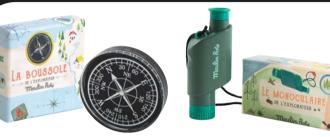

**COMPASS** 

Moulin Roty Code: 712213

**MAGNIFYING GLASS** 

Moulin Roty Code: 712207

#### **MONOCULAR**

Moulin Roty Code: 712395

**INSIDE ME: HUMAN BODY GAME** 

Londji Code: LF004U