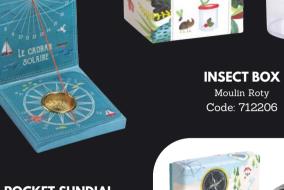

# Science

**MINI DISCOVERY POSTER JUNGLE** 

Poppik Code: MIN009

**HUMAN BODY DISCOVERY POSTER** 

Poppik Code: DIS011

**POCKET SUNDIAL** 

Moulin Roty Code: 712030

à insectes