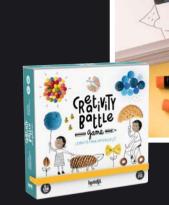

## CREATIVITY BATTLE

- (Reativity Battle-

(Racivily Ballie-

Londji Code: LF002U

londji.