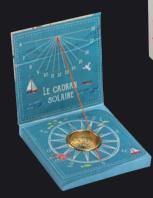

# Science

**MINI DISCOVERY POSTER JUNGLE** 

Poppik Code: MIN009

**HUMAN BODY DISCOVERY POSTER** 

Poppik Code: DIS011

**POCKET SUNDIAL** 

Moulin Roty Code: 712030

à insectes