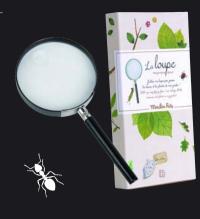

**COMPASS** 

Moulin Roty Code: 712213

**MAGNIFYING GLASS** 

Moulin Roty Code: 712207