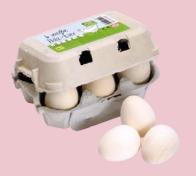

**CLAY RABBIT CUDDLE** 

**TURTLE TEETHING RING** RATTLE

**FELT RABBIT** 

Grapat Code: 23-250

WHITE EGGS

Erzi

Code: e17010

WHITE MARACAS