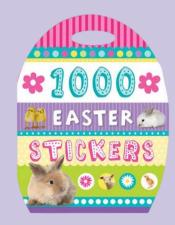

140



## **MINI MONARCH BUTTERFLY**

Folkmanis Puppets Code: 2156



Moulin Roty Code: 715367





#### **KALEIDOSCOPE SET**

Moulin Roty Code: 711358



#### **SWALLOWTAIL BUTTERFLY**

Folkmanis Puppets Code: 3029



#### **UNICORN CANDYVAN**

Folkmanis Puppets Code: UNI23



## **RABBITS (6 ASSORTED)**

Moulin Roty Code: 102645



#### **MAMA PUZZLE**

Londji Code: PZ601U



## **SMALL TOWER NEON PINK**

Grimm's Code: 15000











**TEN LITTLE CHICKS** 

## LITTLE CHICK'S STICKER **ACTIVITY**

**BROWN EGGS** 

**MINI CHICK** 



# STICKERS EASTER **ACTIVITY BOOK**



# **MY EASTER STICKER** BOOK Make Believe Ideas Code: 9781789472882



#### **WOOD EGG CUPS**



## ALBERT **SHEEP SOFT** TOY



# **SMALL LAMB**



## **HOLLAND LOP RABBIT**



# **FUNNY BIRD**



#### **EASTER ART**



#### **1000 EASTER STICKERS**