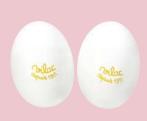

**CLAY RABBIT CUDDLE** 

**TURTLE TEETHING RING** RATTLE

**FELT RABBIT** 

Grapat Code: 23-250

WHITE EGGS

Erzi

Code: e17010

WHITE MARACAS