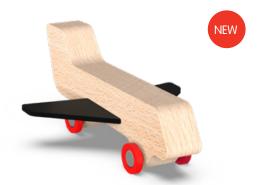

- Re-create your favourite circuit
- Perfect to race together
- Great to combine with other racing toys

RUNWAY 8 PIECES & 1 AIRPLANE

FLYER
AIRPLANE WITH FLEXIBLE WINGS
SIZE 13 CM

AIRPORT SIGNS ROAD BLOCKS 8 PIECES – SIZE 5 CM

AIRPORT SIGNS ROAD BLOCKS 8 PIECES – SIZE 5 CM

- NEW Control of the Co
- FLYER
  AIRPLANE WITH FLEXIBLE WINGS
  SIZE 13 CM

- Encourages imagination
- Indestructible