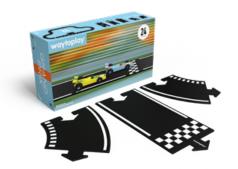

### RACE

GRAND PRIX 24 PIECES – 3,8 METER

SPEEDWAY
10 PIECES – 1,5 METER & RACE CAR INCLUDED

**COMING SOON** 

RACER SIZE 10 CM

CIRCUIT PAUL RICARD 24 PIECES – 4.2 METER

PORSCHE LEIPZIG TRACK
24 PIECES – 4,2 METER SOLD EXCLUSIVELY BY PORSCHE