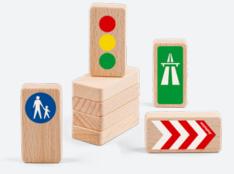

TRAFFIC SIGNS ROAD BLOCKS 8 PIECES – SIZE 5 CM

- Open ended toy
- Small world play
- Learn about traffic while playing
- Great to combine with other open ended toys

RACE SIGNS ROAD BLOCKS 8 PIECES – SIZE 5 CM