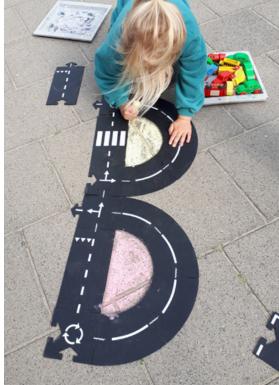

# Educational benefits

Building a Waytoplay toy road is about letting your imagination run wild, exploring new worlds, adapting to your environment, choosing the right combinations and learning through play. It's also about getting to grips with space and typography and using critical thinking skills to create an openended or close-ended circuit

- Uses fine motor skills
- Encourages imagination
- Fosters creativity and perseverance
- Stimulates spatial intelligence