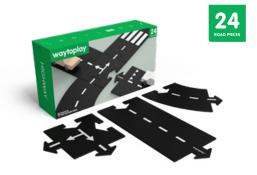

### RACE

GRAND PRIX 24 PIECES – 3,8 METER

SPEEDWAY
10 PIECES – 1,5 METER & RACE CAR INCLUDED

**COMING SOON** 

RACER SIZE 10 CM

CIRCUIT PAUL RICARD 24 PIECES – 4.2 METER

PORSCHE LEIPZIG TRACK
24 PIECES – 4,2 METER SOLD EXCLUSIVELY BY PORSCHE