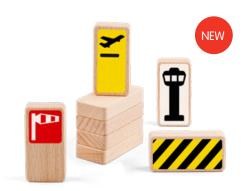

- Re-create your favourite circuit
- Perfect to race together
- Great to combine with other racing toys

RUNWAY 8 PIECES & 1 AIRPLANE

FLYER
AIRPLANE WITH FLEXIBLE WINGS
SIZE 13 CM

AIRPORT SIGNS ROAD BLOCKS 8 PIECES – SIZE 5 CM

AIRPORT SIGNS ROAD BLOCKS 8 PIECES – SIZE 5 CM

- NEW Control of the Co
- FLYER
  AIRPLANE WITH FLEXIBLE WINGS
  SIZE 13 CM

- Encourages imagination
- Indestructible