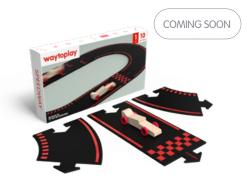

### RACE

GRAND PRIX 24 PIECES – 3,8 METER

SPEEDWAY
10 PIECES – 1,5 METER & RACE CAR INCLUDED

**COMING SOON** 

RACER SIZE 10 CM

CIRCUIT PAUL RICARD 24 PIECES – 4.2 METER

PORSCHE LEIPZIG TRACK
24 PIECES – 4,2 METER SOLD EXCLUSIVELY BY PORSCHE