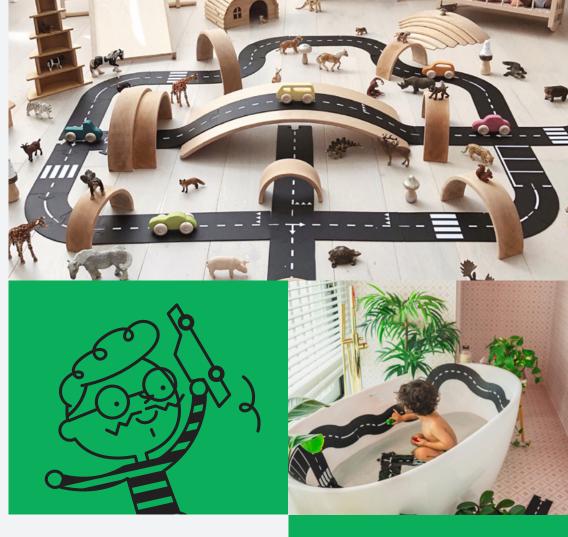

#### Premium Quality

The original flexible toy road from The Netherlands is practically indestructible and waterproof. Combine the roads and race tracks with our quirky but super strong wooden cars, airplanes, and road blocks for endless adventures and hours of fun... quaranteed.

# Educational benefits

Building a Waytoplay toy road is about letting your imagination run wild, exploring new worlds, adapting to your environment, choosing the right combinations and learning through play. It's also about getting to grips with space and typography and using critical thinking skills to create an openended or close-ended circuit