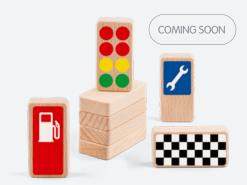

TRAFFIC SIGNS ROAD BLOCKS 8 PIECES – SIZE 5 CM

- Open ended toy
- Small world play
- Learn about traffic while playing
- Great to combine with other open ended toys

RACE SIGNS ROAD BLOCKS 8 PIECES – SIZE 5 CM

# CARS, PLANES & ROAD BLOCKS

**COMING SOON** 

BACK AND FORTH CAR AVAILABLE IN DIFFERENT COLORS SIZE 10 CM

**RACER** 

SIZE 10 CM

TRAFFIC SIGNS ROAD BLOCKS 8 PIECES – SIZE 5 CM

RACE SIGNS
ROAD BLOCKS
8 PIECES – SIZE 5 CM