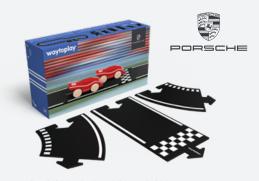

### RACE

GRAND PRIX 24 PIECES – 3,8 METER

SPEEDWAY
10 PIECES – 1,5 METER & RACE CAR INCLUDED

**COMING SOON** 

RACER SIZE 10 CM

CIRCUIT PAUL RICARD 24 PIECES – 4.2 METER

PORSCHE LEIPZIG TRACK
24 PIECES – 4,2 METER SOLD EXCLUSIVELY BY PORSCHE

#### BRAND COLLABORATION

Waytoplay has opened up for collaborations with relevant and famous brands like Porsche, Circuit Paul Ricard. Joint promotion and marketing efforts are implemented to appeal to the targeted audiences in any market. Our lean and mean design and production process in The Netherlands offers great opportunities for future collaborations.