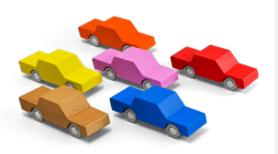

# CARS, PLANES & ROAD BLOCKS

**COMING SOON** 

BACK AND FORTH CAR AVAILABLE IN DIFFERENT COLORS SIZE 10 CM

**RACER** 

SIZE 10 CM

TRAFFIC SIGNS ROAD BLOCKS 8 PIECES – SIZE 5 CM

RACE SIGNS
ROAD BLOCKS
8 PIECES – SIZE 5 CM