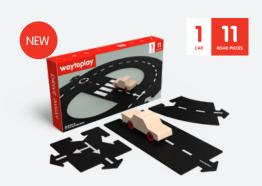

### RACE

GRAND PRIX 24 PIECES – 3,8 METER

SPEEDWAY
10 PIECES – 1,5 METER & RACE CAR INCLUDED

**COMING SOON** 

RACER SIZE 10 CM

CIRCUIT PAUL RICARD 24 PIECES – 4.2 METER

PORSCHE LEIPZIG TRACK
24 PIECES – 4,2 METER SOLD EXCLUSIVELY BY PORSCHE