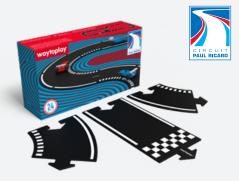

### RACE

GRAND PRIX 24 PIECES – 3,8 METER

SPEEDWAY
10 PIECES – 1,5 METER & RACE CAR INCLUDED

**COMING SOON** 

RACER SIZE 10 CM

CIRCUIT PAUL RICARD 24 PIECES – 4.2 METER

PORSCHE LEIPZIG TRACK
24 PIECES – 4,2 METER SOLD EXCLUSIVELY BY PORSCHE

#### BRAND COLLABORATION

Waytoplay has opened up for collaborations with relevant and famous brands like Porsche, Circuit Paul Ricard. Joint promotion and marketing efforts are implemented to appeal to the targeted audiences in any market. Our lean and mean design and production process in The Netherlands offers great opportunities for future collaborations.