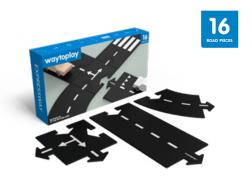

## **DRIVE**

KING OF THE ROAD 6,5 METER

HIGHWAY 3,8 METER

EXPRESSWAY 2,6 METER

KING OF THE ROAD CAR EDITION 6,5 METER & 2 CARS INCLUDED

HIGHWAY CAR EDITION 3,8 METER & 1 CAR INCLUDED

DRIVE AWAY

1.5 METER & 1 CAR INCLUDED