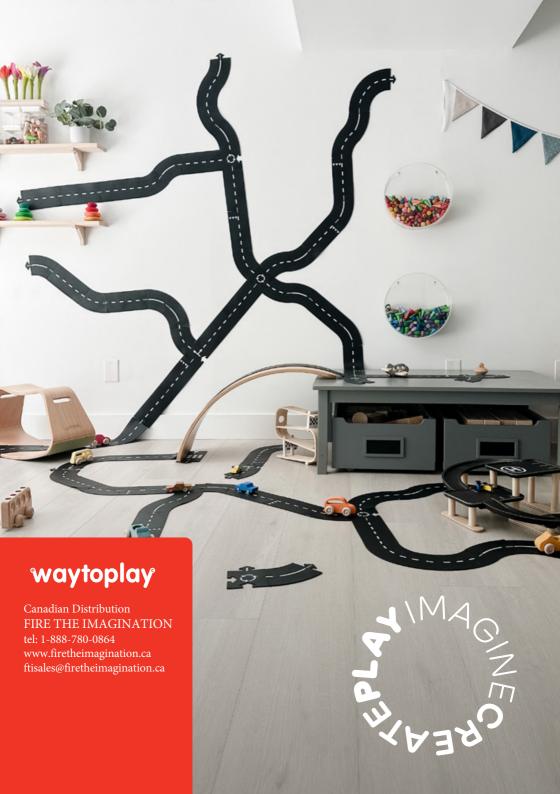

**Leads The Way** 

が MADE IN THE NETHERLANDS

Family founded and run since 2014, we believe in creativity, imagination, care and connection. And it's been a great road trip so far!

Waytoplay was born from a family passion for playing with toy cars in sun and sand. Father, inventor and designer Sybren created waytoplay for his son Joep, way back in 2003. That led down a road of evolution to the unbreakable weatherproof road for everyone to enjoy today.

#### Premium Quality

The original flexible toy road from The Netherlands is practically indestructible and waterproof. Combine the roads and race tracks with our quirky but super strong wooden cars, airplanes, and road blocks for endless adventures and hours of fun... quaranteed.

# Educational benefits

Building a Waytoplay toy road is about letting your imagination run wild, exploring new worlds, adapting to your environment, choosing the right combinations and learning through play. It's also about getting to grips with space and typography and using critical thinking skills to create an openended or close-ended circuit