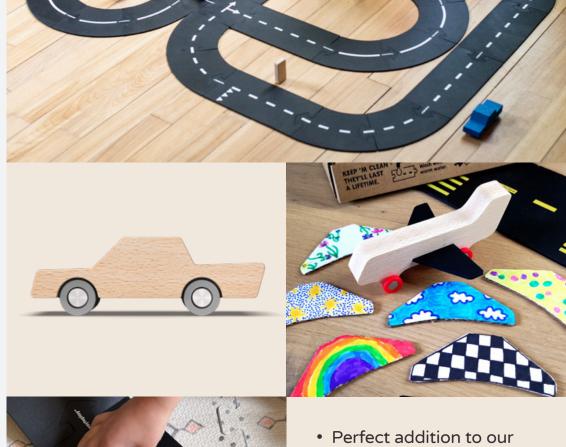

#### Premium Quality

The original flexible toy road from The Netherlands is practically indestructible and waterproof. Combine the roads and race tracks with our quirky but super strong wooden cars, airplanes, and road blocks for endless adventures and hours of fun... quaranteed.

## **DRIVE**

KING OF THE ROAD 6,5 METER

HIGHWAY 3,8 METER

EXPRESSWAY 2,6 METER

KING OF THE ROAD CAR EDITION 6,5 METER & 2 CARS INCLUDED

HIGHWAY CAR EDITION 3,8 METER & 1 CAR INCLUDED

DRIVE AWAY

1.5 METER & 1 CAR INCLUDED

- Re-create your favourite circuit
- Perfect to race together
- Great to combine with other racing toys

RUNWAY 8 PIECES & 1 AIRPLANE

FLYER
AIRPLANE WITH FLEXIBLE WINGS
SIZE 13 CM

AIRPORT SIGNS ROAD BLOCKS 8 PIECES – SIZE 5 CM

Let your imagination take flight

- Re-create your flight experience
- Encourages imagination
- Perfect to combine with our roads