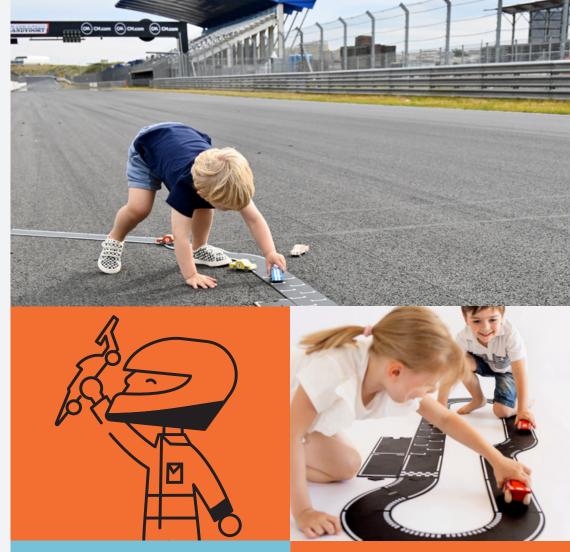

# Educational benefits

Building a Waytoplay toy road is about letting your imagination run wild, exploring new worlds, adapting to your environment, choosing the right combinations and learning through play. It's also about getting to grips with space and typography and using critical thinking skills to create an openended or close-ended circuit

- Uses fine motor skills
- Encourages imagination
- Fosters creativity and perseverance
- Stimulates spatial intelligence