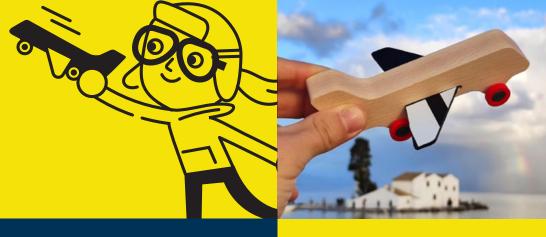

- Re-create your favourite circuit
- Perfect to race together
- Great to combine with other racing toys

RUNWAY 8 PIECES & 1 AIRPLANE

FLYER
AIRPLANE WITH FLEXIBLE WINGS
SIZE 13 CM

AIRPORT SIGNS ROAD BLOCKS 8 PIECES – SIZE 5 CM

Let your imagination take flight

- Re-create your flight experience
- Encourages imagination
- Perfect to combine with our roads