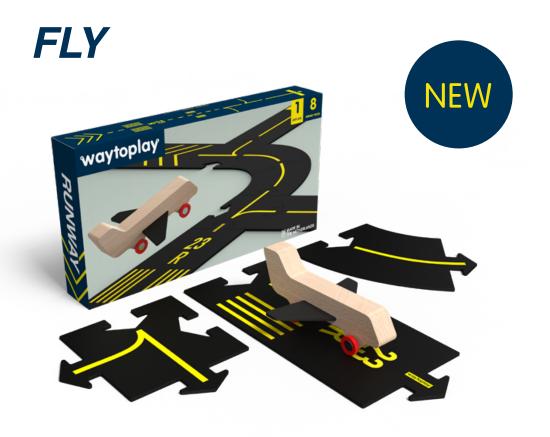

- Re-create your favourite circuit
- Perfect to race together
- Great to combine with other racing toys

RUNWAY 8 PIECES & 1 AIRPLANE

FLYER
AIRPLANE WITH FLEXIBLE WINGS
SIZE 13 CM

AIRPORT SIGNS ROAD BLOCKS 8 PIECES – SIZE 5 CM

Let your imagination take flight

- Re-create your flight experience
- Encourages imagination
- Perfect to combine with our roads