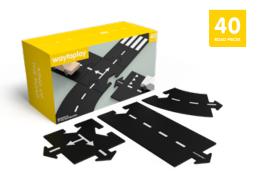

## **DRIVE**

KING OF THE ROAD 6,5 METER

HIGHWAY 3,8 METER

EXPRESSWAY 2,6 METER

KING OF THE ROAD CAR EDITION 6,5 METER & 2 CARS INCLUDED

HIGHWAY CAR EDITION 3,8 METER & 1 CAR INCLUDED

DRIVE AWAY

1.5 METER & 1 CAR INCLUDED