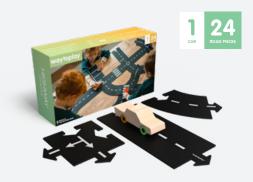

### RACE

GRAND PRIX 24 PIECES – 3,8 METER

SPEEDWAY
10 PIECES – 1,5 METER & RACE CAR INCLUDED

**COMING SOON** 

RACER SIZE 10 CM

CIRCUIT PAUL RICARD 24 PIECES – 4.2 METER

PORSCHE LEIPZIG TRACK
24 PIECES – 4,2 METER SOLD EXCLUSIVELY BY PORSCHE