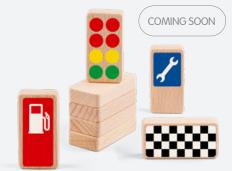

# CARS, PLANES & ROAD BLOCKS

**COMING SOON** 

BACK AND FORTH CAR AVAILABLE IN DIFFERENT COLORS SIZE 10 CM

**RACER** 

SIZE 10 CM

TRAFFIC SIGNS ROAD BLOCKS 8 PIECES – SIZE 5 CM

RACE SIGNS
ROAD BLOCKS
8 PIECES – SIZE 5 CM