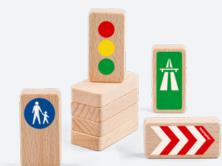

TRAFFIC SIGNS ROAD BLOCKS 8 PIECES – SIZE 5 CM

- Open ended toy
- Small world play
- Learn about traffic while playing
- Great to combine with other open ended toys

# CARS, PLANES & ROAD BLOCKS

**COMING SOON** 

BACK AND FORTH CAR AVAILABLE IN DIFFERENT COLORS SIZE 10 CM

**RACER** 

SIZE 10 CM

TRAFFIC SIGNS ROAD BLOCKS 8 PIECES – SIZE 5 CM

RACE SIGNS
ROAD BLOCKS
8 PIECES – SIZE 5 CM