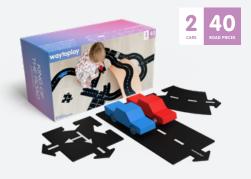

## **DRIVE**

KING OF THE ROAD 6,5 METER

HIGHWAY 3,8 METER

EXPRESSWAY 2,6 METER

KING OF THE ROAD CAR EDITION 6,5 METER & 2 CARS INCLUDED

HIGHWAY CAR EDITION 3,8 METER & 1 CAR INCLUDED

DRIVE AWAY

1.5 METER & 1 CAR INCLUDED